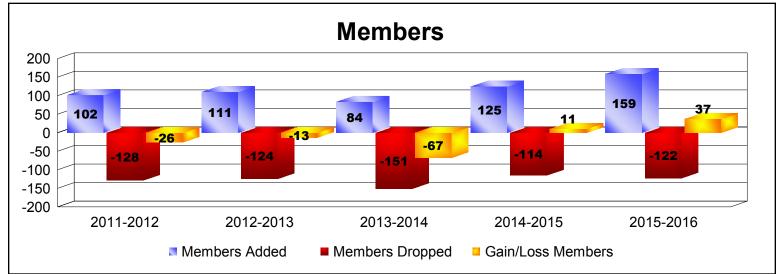

District 11 D2

As of June 2016 Cumulative

| Year      | New<br>Clubs | Dropped<br>Clubs | Gain/<br>Loss<br>Clubs | New<br>Members | Charter<br>Members | Reinstate<br>Members | Transfer<br>Members | Total<br>Member<br>Added | Total<br>Members<br>Dropped | Gain/<br>Loss<br>Members |
|-----------|--------------|------------------|------------------------|----------------|--------------------|----------------------|---------------------|--------------------------|-----------------------------|--------------------------|
| 2011-2012 | 0            | 0                | 0                      | 89             | 0                  | 6                    | 7                   | 102                      | -128                        | -26                      |
| 2012-2013 | 0            | 0                | 0                      | 106            | 1                  | 3                    | 1                   | 111                      | -124                        | -13                      |
| 2013-2014 | 0            | -1               | -1                     | 75             | 0                  | 4                    | 5                   | 84                       | -151                        | -67                      |
| 2014-2015 | 0            | -1               | -1                     | 105            | 1                  | 5                    | 14                  | 125                      | -114                        | 11                       |
| 2015-2016 | 2            | 0                | 2                      | 111            | 41                 | 2                    | 5                   | 159                      | -122                        | 37                       |
| Average   | 0            | 0                | 0                      | 97             | 9                  | 4                    | 6                   | 116                      | -128                        | -12                      |