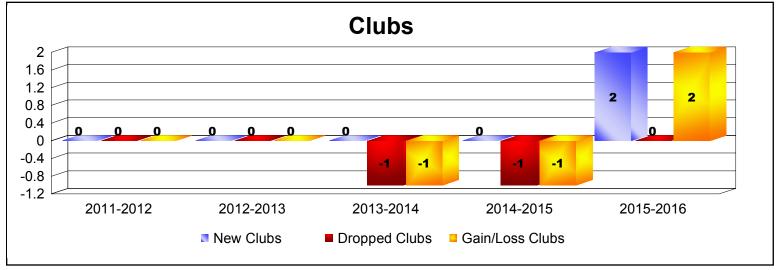

District 11 D2

As of June 2016 Cumulative

| Year      | New<br>Clubs | Dropped<br>Clubs | Gain/<br>Loss<br>Clubs | New<br>Members | Charter<br>Members | Reinstate<br>Members | Transfer<br>Members | Total<br>Member<br>Added | Total<br>Members<br>Dropped | Gain/<br>Loss<br>Members |
|-----------|--------------|------------------|------------------------|----------------|--------------------|----------------------|---------------------|--------------------------|-----------------------------|--------------------------|
| 2011-2012 | 0            | 0                | 0                      | 89             | 0                  | 6                    | 7                   | 102                      | -128                        | -26                      |
| 2012-2013 | 0            | 0                | 0                      | 106            | 1                  | 3                    | 1                   | 111                      | -124                        | -13                      |
| 2013-2014 | 0            | -1               | -1                     | 75             | 0                  | 4                    | 5                   | 84                       | -151                        | -67                      |
| 2014-2015 | 0            | -1               | -1                     | 105            | 1                  | 5                    | 14                  | 125                      | -114                        | 11                       |
| 2015-2016 | 2            | 0                | 2                      | 111            | 41                 | 2                    | 5                   | 159                      | -122                        | 37                       |
| Average   | 0            | 0                | 0                      | 97             | 9                  | 4                    | 6                   | 116                      | -128                        | -12                      |